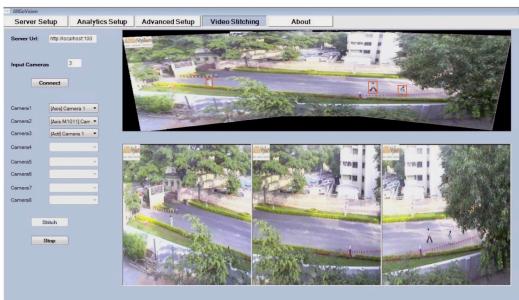

## **Highlights**

Real time Video stitching
View up to 8 cameras stitched
Overlapped or underlapped views
Object motion supported with stitched view
Simple GUI
Indigenous IP
Integrated with Milestone